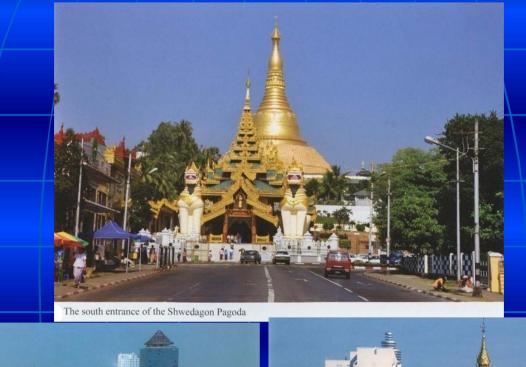

## **Ancient City of Pagodas**

Aerial View of Central Business District (West)

The Sule Pagoda seen from the southern side