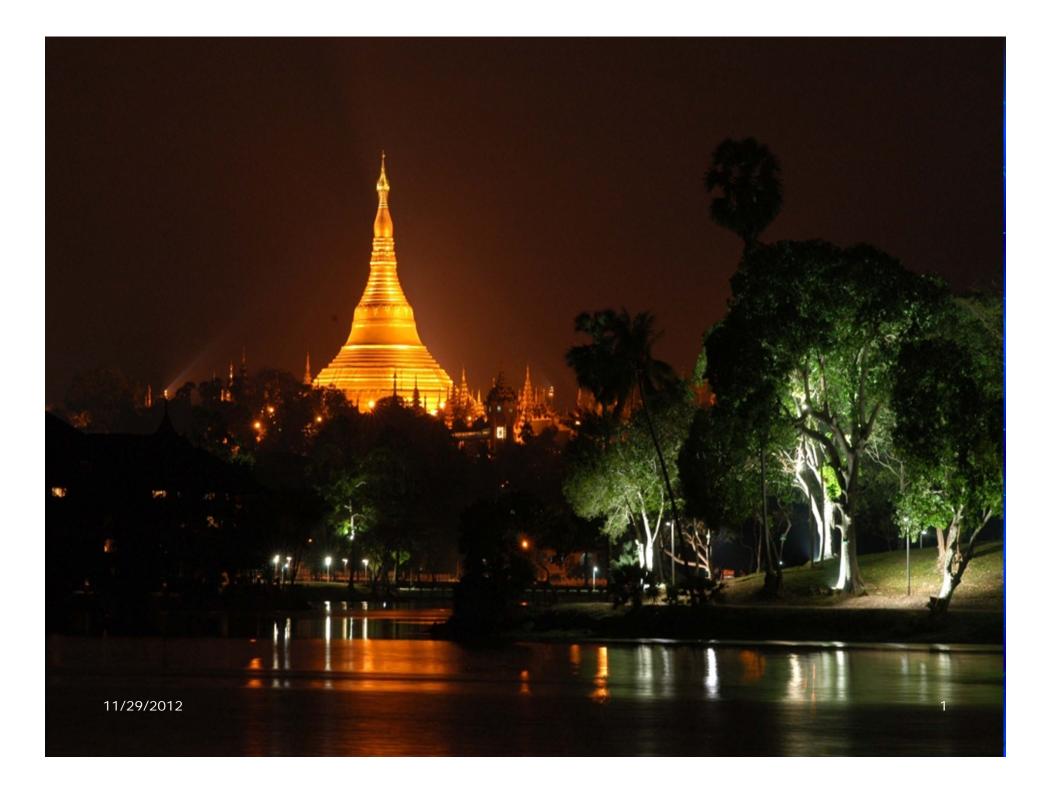

## The Republic of the Union of Myanmar



## **Ancient City of Pagodas**





Aerial View of Central Business District (West)



The Sule Pagoda seen from the southern side

## **AREA DEVELOPMENT PROJECTS**

• Land readjustment or whole area development scheme in satellite townships.





## Yangon City Viewpoint

|  |           |                     | Nagis Cyclone Storm<br>May 2 <sup>nd</sup> and 3 <sup>rd</sup> ,<br>2008 |                     |
|--|-----------|---------------------|--------------------------------------------------------------------------|---------------------|
|  | Sr<br>No. | Location            | Shaded<br>Tree                                                           | Beautiful<br>Plants |
|  | -1.       | Eastem District     | 13602 Nos