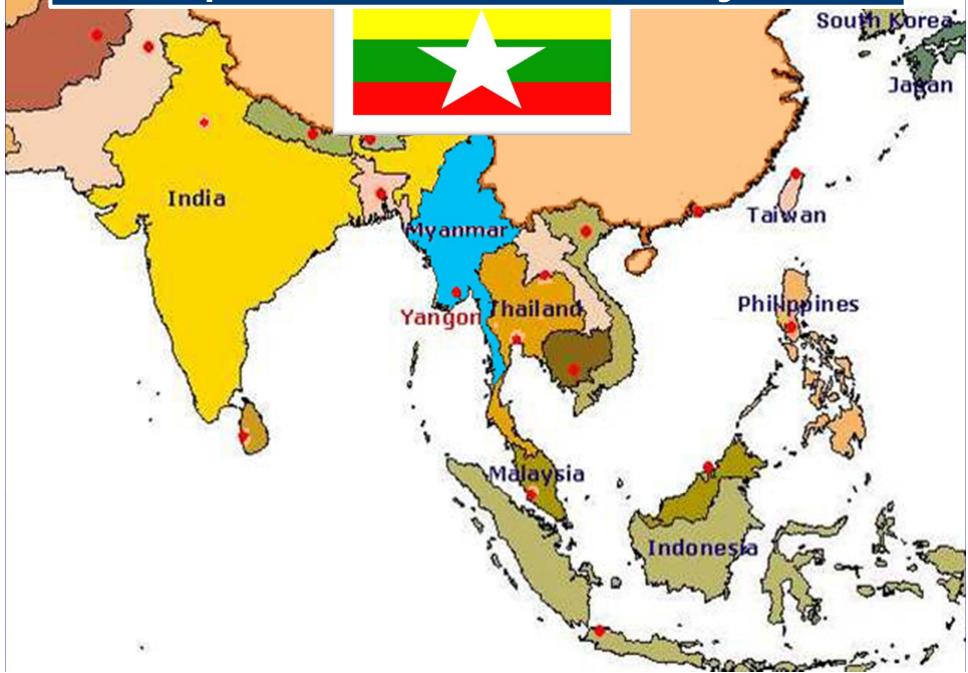

## The Republic of the Union of Myanmar



## **Ancient City of Pagodas**





Aerial View of Central Business District (West)



The Sule Pagoda seen from the southern side

## **AREA DEVELOPMENT PROJECTS**

• Land readjustment or whole area development scheme in satellite townships.





## Yangon City Viewpoint

|  |           |                     | Nagis Cyclone Storm<br>May 2 <sup>nd</sup> and 3 <sup>rd</sup> ,<br>2008 |                     |
|--|-----------|---------------------|--------------------------------------------------------------------------|---------------------|
|  | Sr<br>No. | Location            | Shaded<br>Tree                                                           | Beautiful<br>Plants |
|  | -1.       | Eastem District     | 13602 Nos                                                                | 12