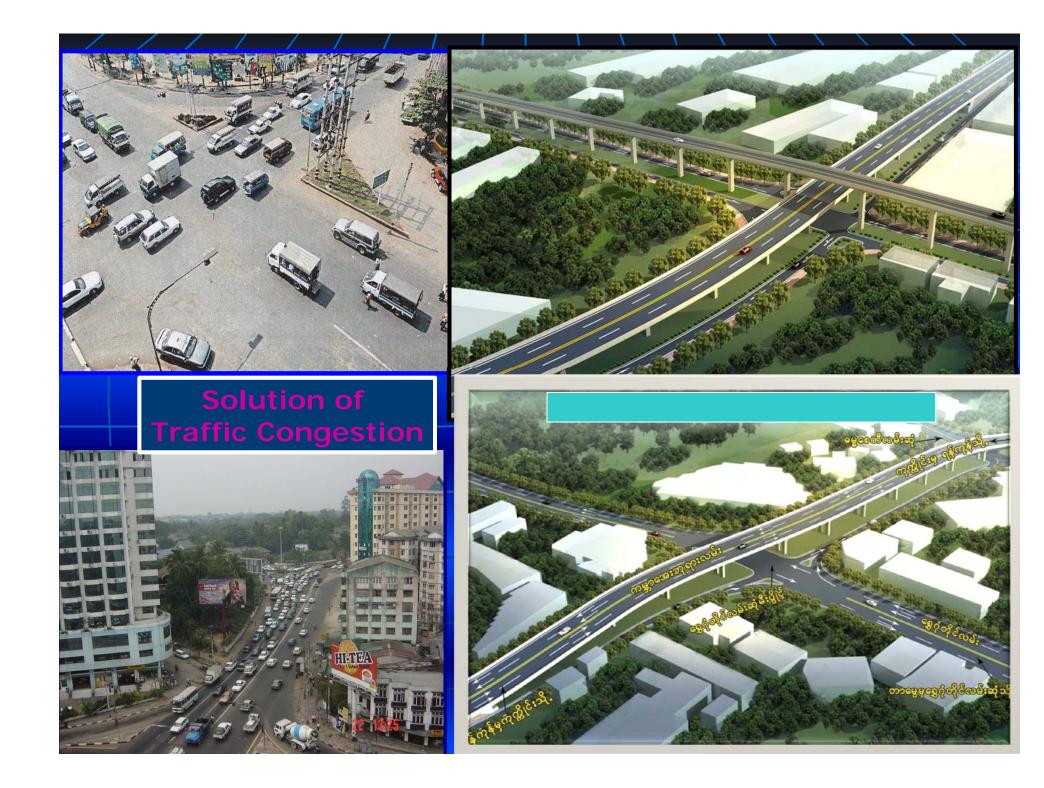

## The Republic of the Union of Myanmar



## **Ancient City of Pagodas**





Aerial View of Central Business District (West)



The Sule Pagoda seen from the southern side

## **AREA DEVELOPMENT PROJECTS**

• Land readjustment or whole area development scheme in satellite townships.





## Yangon City Viewpoint

|  |           |                     | Nagis Cyclone Storm<br>May 2 <sup>nd</sup> and 3 <sup>rd</sup> ,<br>2008 |                     |
|--|-----------|---------------------|--------------------------------------------------------------------------|---------------------|
|  | Sr<br>No. | Location            | Shaded<br>Tree                                                           | Beautiful<br>Plants |
|  | -1.       | Eastem District     | 13602 Nos                                                                | 1290 Nos            |
|  | 2.        | Westem District     | 2979 Nos                                                                 | 3555 Nos            |
|  | 3.        | Southem<br>District | 3312 Nos